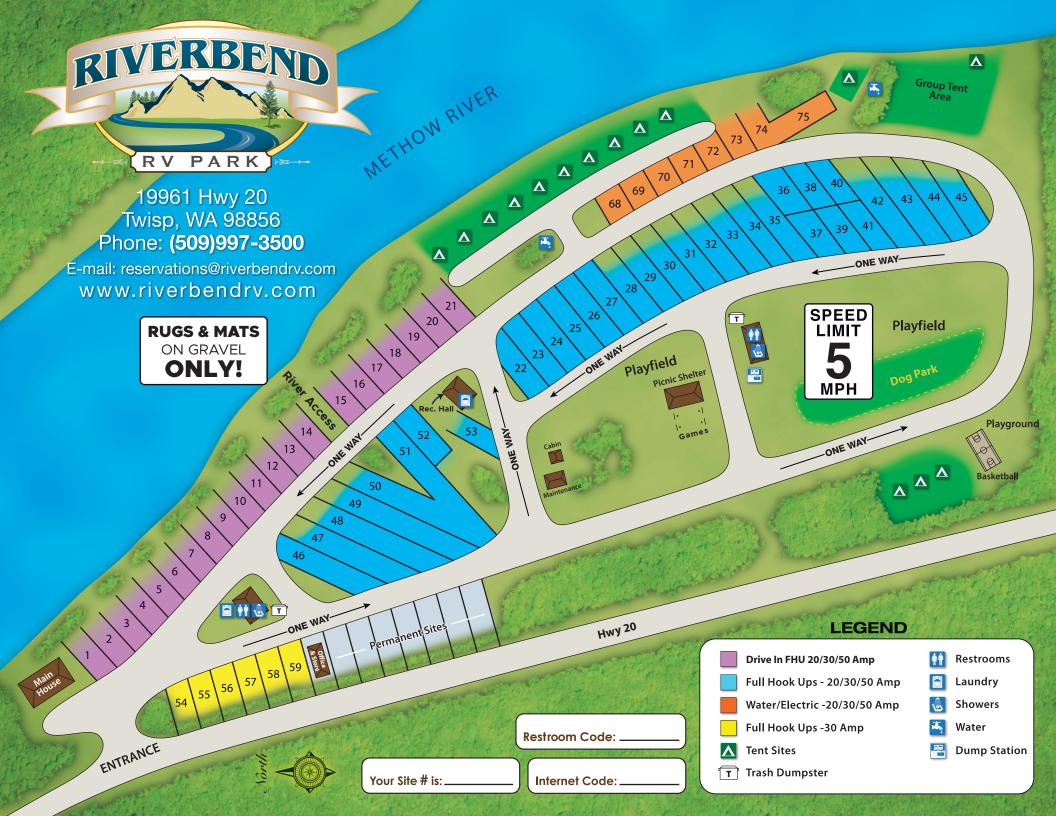

19961 Hwy. 20 Twisp, WA 98856 Phone: **(509)997-3500 E-mail: reservations@riverbendrv.com** www.riverbendrv.com

## **USEFUL PARK INFORMATION:**

- Showers are located in both bath houses. Showers are coin operated (Quarters).
- There are two Laundry rooms.
  \$2.00 wash (35 min). \$1.50 dry (45 min).
- Free book and magazine exchange in Rec. Hall.
- The Riverbend General Store offers:
  - Ice
  - Ice Cream
  - RV Parts and Supplies

## **PARK HOURS:**

Store & Office: Varies by Season Quiet Time: 10 pm to 7 am

CHECK IN: 2 pm CHECK OUT: 11 am

RUGS & MATS ON GRAVEL ONLY! We pride ourselves in providing a quiet, clean, relaxing atmosphere for the enjoyment of all of our guests.

In order to help us provide a great environment for everyone's enjoyment:

- 1. Your sewer connection must have an airtight/approved seal.
- 2. Your pet is welcome in our park, but not unattended. Please keep your pet on a leash and scoop as they go EVERYWHERE even if no one sees you. Damage caused by your dog will be charged to you. If your dog is allowed to annoy other guests you will be asked to leave.
- 3. Do not hang your laundry outside your tent or RV it is unsightly.
- 4. Do not park on or place carpets, mats or rugs on the grass.
- 5. Tents are only allowed in the designated tent areas.
- 6. Please do not wash dishes, laundry or dogs in the restrooms.
- 7. Speed limit in the park is 5 MPH.
- 8. Keep your fires within the fire ring. Do not put garbage in the fire pits. Please do not move the firepits.
- 9. All day guests must register in the office and pay a \$5.00/day fee. Day guests must leave the park by 10PM.

THE GREEN PICNIC TABLES ARE PLASTIC
\*\*\*DO NOT PUT GRILLS, BAR B Q'S OR HOT PANS ON THEM\*\*\*